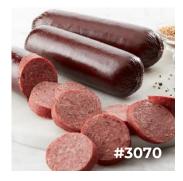

## **MEAT AND CHEESE 3 PACKS**

| Signature Beef Summer Sausage   | \$30 |
|---------------------------------|------|
| #3070 (3 Pack)                  |      |
| 10 oz. 100% North American beef |      |