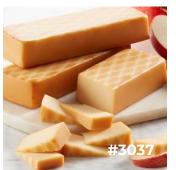

| Smoked | Cheddar | Blend |
|--------|---------|-------|
|        |         |       |

#3037 (3 Pack) 10 oz. bars of our smooth smoked aged cheddar with a touch of Swiss cheese