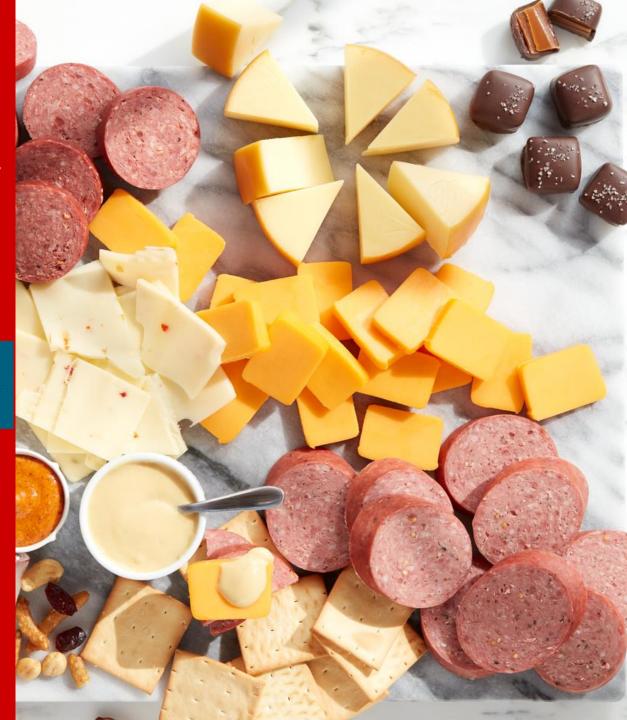

## MEAT AND CHEESE GIFT BOXES

Beef Hickory Sampler Gift Box
#9810DC
5 oz Signature Beef Summer Sausage
4 oz Smoked Cheddar Blend
2 oz Three Cheese & Onion Blend
1 oz Golden Toasted Crackers

| Turkey Hickory Sampler Gift Box         | \$18 |
|-----------------------------------------|------|
| #11876DC                                |      |
| 5 oz Sweet & Smoky Turkey Summer Sausag | ge   |
| 4 oz Farmhouse Cheddar                  |      |
| 2 oz Three Cheese & Onion Blend         |      |
| 1 oz Golden Toasted Crackers            |      |
|                                         |      |