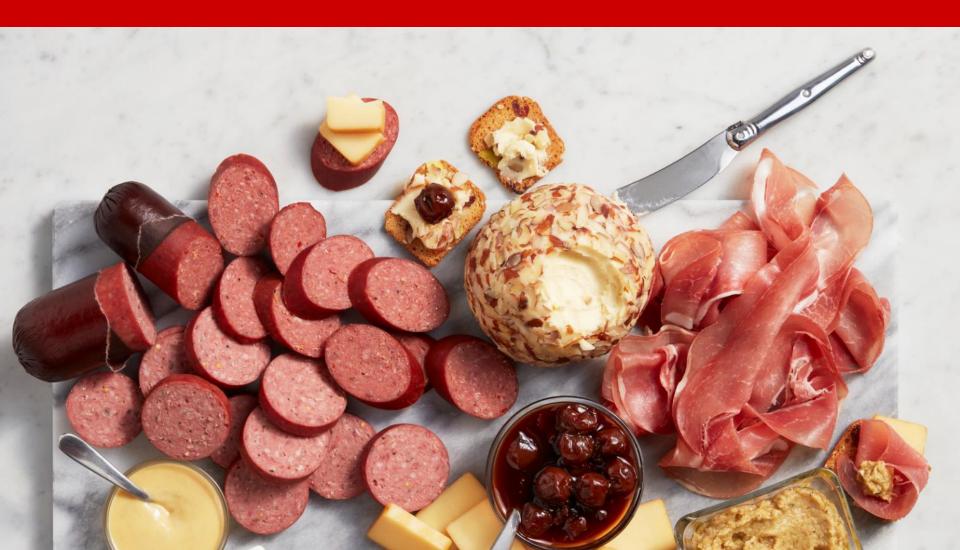

## MEAT AND CHEESE GIFT BOXES

Beef Hickory Sampler Gift Box
#9810DC
5 oz Signature Beef Summer Sausage
4 oz Smoked Cheddar Blend
2 oz Three Cheese & Onion Blend
1 oz Golden Toasted Crackers

| Turkey Hickory Sampler Gift Box         | \$18 |
|-----------------------------------------|------|
| #11876DC                                |      |
| 5 oz Sweet & Smoky Turkey Summer Sausag | ge   |
| 4 oz Farmhouse Cheddar                  |      |
| 2 oz Three Cheese & Onion Blend         |      |
| 1 oz Golden Toasted Crackers            |      |
|                                         |      |