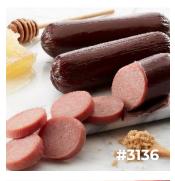

| Sweet & Smoky Turkey Summer Sausage   | \$30 |
|---------------------------------------|------|
| #3136 (3 Pack)                        |      |
| 10 oz. A blend of brown sugar & honey |      |

| Jalapeño Cheddar Blend                                       | \$25 |
|--------------------------------------------------------------|------|
| #3036 (3 Pack)                                               |      |
| 10 oz. bars of aged cheddar blend with<br>a kick of jalapeño |      |