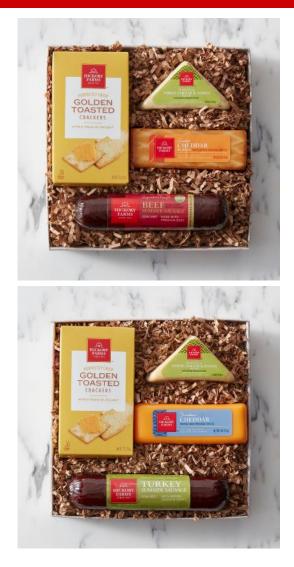

## MEAT AND CHEESE GIFT BOXES

Beef Hickory Sampler Gift Box
#9810DC
5 oz Signature Beef Summer Sausage
4 oz Smoked Cheddar Blend
2 oz Three Cheese & Onion Blend
1 oz Golden Toasted Crackers

| Turkey Hickory Sampler Gift Box         | \$18 |
|-----------------------------------------|------|
| #11876DC                                |      |
| 5 oz Sweet & Smoky Turkey Summer Sausag | ge   |
| 4 oz Farmhouse Cheddar                  |      |
| 2 oz Three Cheese & Onion Blend         |      |
| 1 oz Golden Toasted Crackers            |      |
|                                         |      |