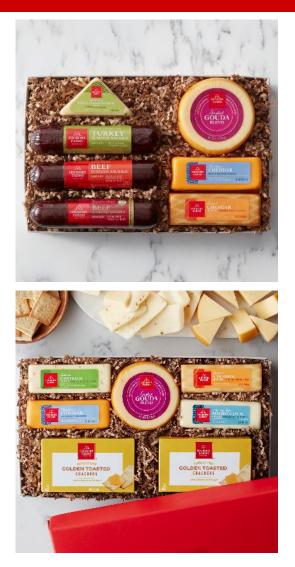

#### Warm & Hearty Welcome Gift Box #11662DC

- 5 oz Signature Beef Summer Sausage
- 5 oz Spicy Beef Summer Sausage
- 6 oz Smoked Gouda Blend
- 5 oz Sweet & Smoky Turkey Summer Sausage
- 4 oz Farmhouse Cheddar
- 4 oz Smoked Cheddar Blend
- 4 oz Three Cheese & Onion Blend

#### **Cheese Favorites Gift Box**

#11704 6 oz Smoked Gouda Blend

- 4 oz Jalapeño Cheddar Blend
- 4 oz Smoked Cheddar Blend
- 6 oz Mission Jack Blend
- (2) 1 oz Golden Toasted Crackers

\$38