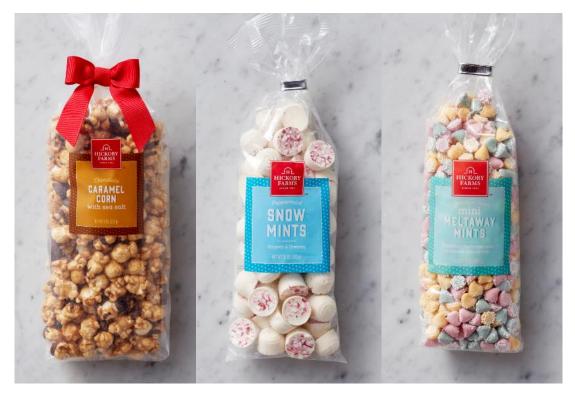

## **POPCORN AND MINTS**

#3294DC

#3157DC

#3270DC

Chocolate Caramel Corn\$8#3294DCButtery caramel corn with sea salt and<br/>chocolate drizzle. 8 oz bag.

Mini Meltaway Mints\$8#3270DCSmooth & creamy mints. 12 oz. bag

**Snow Mints** #3157DC Cool and melty, with crushed peppermint pieces. 10 oz bag.