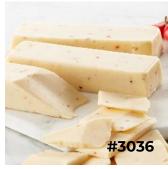

| Sweet & Smoky Turkey Summer Sausage   | \$30 |
|---------------------------------------|------|
| #3136 (3 Pack)                        |      |
| 10 oz. A blend of brown sugar & honey |      |

| Jalapeño Cheddar Blend                                       | \$25 |
|--------------------------------------------------------------|------|
| #3036 (3 Pack)                                               |      |
| 10 oz. bars of aged cheddar blend with<br>a kick of jalapeño |      |