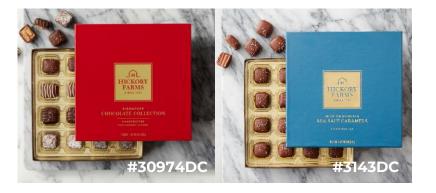

#### **Signature Chocolate Collection** #30974DC

Our signature collection includes Dark Chocolate Sea Salt Caramel, Almond Butter Toffee, Raspberry Sorbet Hearts, Espresso Coffee Cream, and eight more rich flavors. 16 pieces (8 oz.)

### Milk Chocolate Sea Salt Caramels\$20#3143DC\$20

Smooth, buttery caramel is enveloped in creamy milk chocolate and hand-sprinkled with coarse sea salt. 16 pieces. (8 oz.)