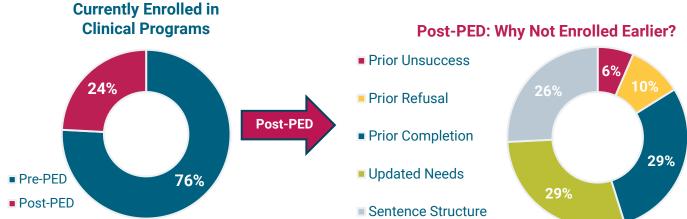

### Why is someone enrolled past their PED?

Note: Date for clinical and non-clinical programming is accurate as of July 1, 2024.