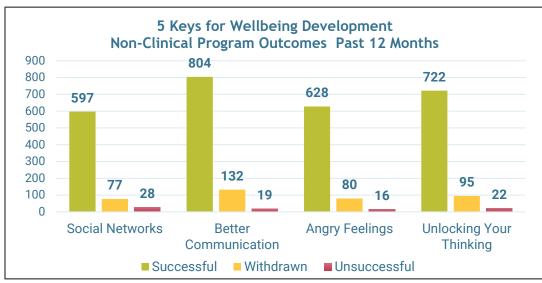

## **Non-Clinical Programming Information**

**2,735** individuals participated in at least one of these non-clinical programs during the quarter.

**59** incarcerated individuals trained as peer facilitators for non-clinical programming.

**Note:** Moral Reconation Therapy (MRT) and Thinking for a Change (T4C) were discontinued in 2024. In the current and future reports, only historical program completions will be reported.

Unlocking Your Thinking