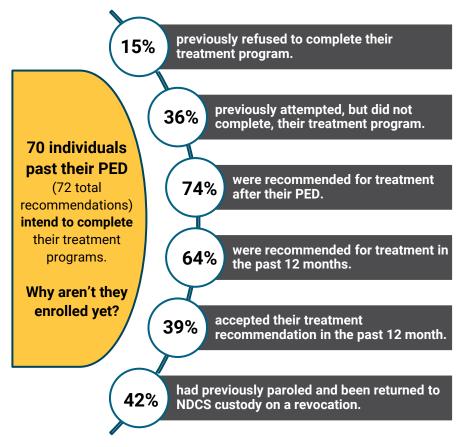

### Why is someone enrolled past their PED?

Note: Date for clinical and non-clinical programming is accurate as of July 1, 2024.