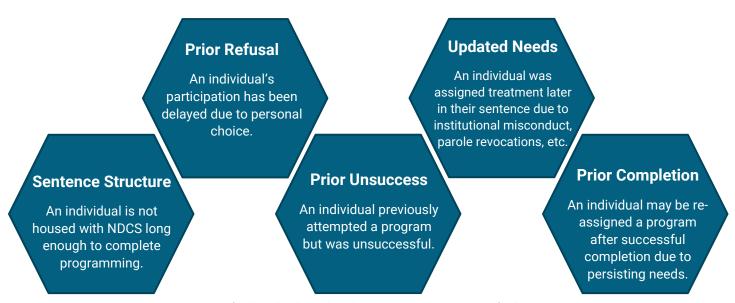

### Why is someone enrolled past their PED?

Note: Date for clinical and non-clinical programming is accurate as of July 1, 2024.