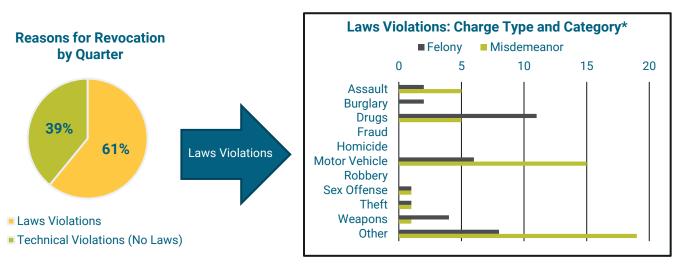

### **Returns to NDCS Custody - Parole Revocations**

**Note:** The total number of individuals returned on revocation during the quarter was 87. The total number of violations for the quarter is greater than 87, because some individuals returned on multiple violation types.