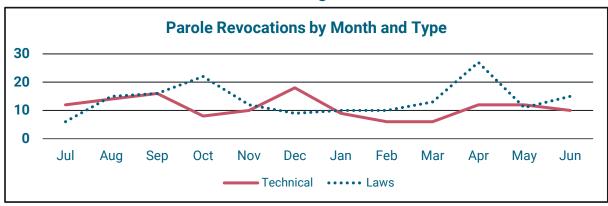

### **Returns to NDCS Custody - Parole Revocations**

**Note:** The total number of individuals returned on revocation during the quarter was 87. The total number of violations for the quarter is greater than 87, because some individuals returned on multiple violation types.