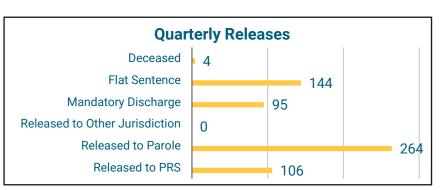

#### Releases

NDCS community corrections facilities include Community Corrections Center – Omaha (CCC-O) and Community Corrections Center – Lincoln (CCC-L).

**Recidivism** is calculated based on returns to NDCS custody within three years of an individual's release. For example, a person is considered to have recidivated if they were released in FY2020 and returned any time between then and the end of FY2023.