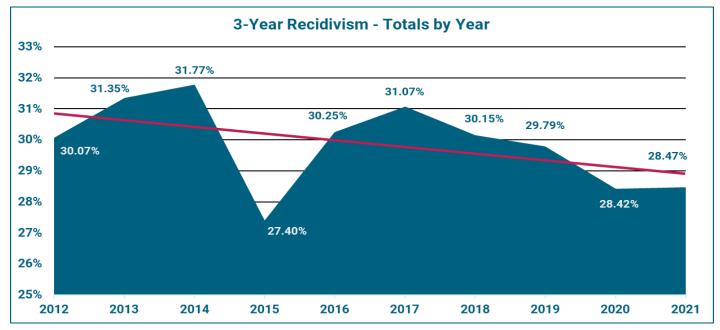

#### Releases

NDCS community corrections facilities include Community Corrections Center – Omaha (CCC-O) and Community Corrections Center – Lincoln (CCC-L).

**Recidivism** is calculated based on returns to NDCS custody within three years of an individual's release. For example, a person is considered to have recidivated if they were released in FY2020 and returned any time between then and the end of FY2023.