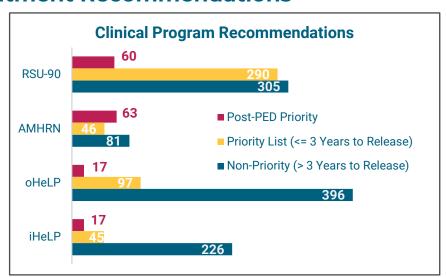

#### **Clinical Treatment Recommendations**

**RSU-90** is a residential substance use treatment program lasting 90 days

**AMHRN** is an anger management program lasting 12 weeks

**oHeLP** is an outpatient sexual-offense specific treatment lasting 6 months

**iHeLP** is a residential sexual-offense specific program lasting 12-18 months

**60** individuals past their PED currently **refuse** treatment

**Note:** Date for clinical and non-clinical programming is accurate as of July 1, 2024. The number of recommendations does not equal the number of individuals recommended because some individuals had more than one recommendation.