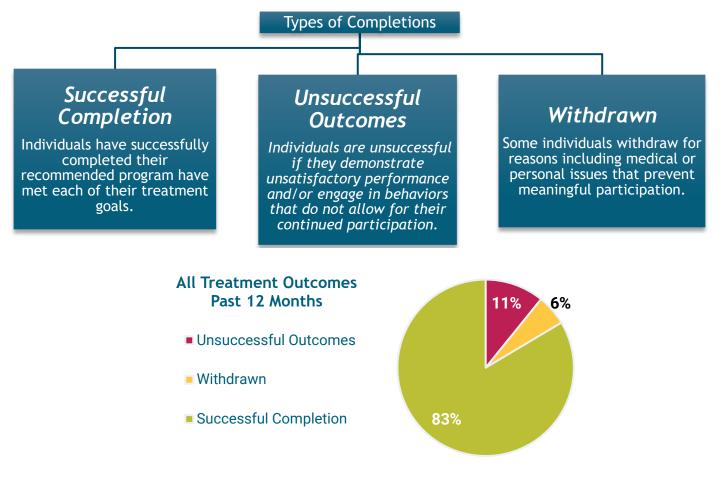

#### Releases

NDCS community corrections facilities include Community Corrections Center – Omaha (CCC-O) and Community Corrections Center – Lincoln (CCC-L).

**Recidivism** is calculated based on returns to NDCS custody within three years of an individual's release. For example, a person is considered to have recidivated if they were released in FY2020 and returned any time between then and the end of FY2023.