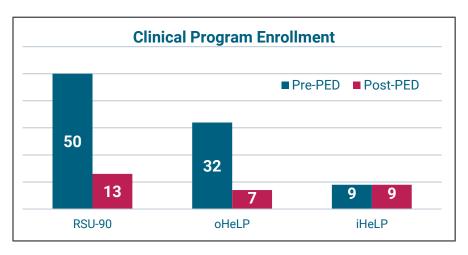

#### **Clinical Treatment Enrollments**

**120** individuals are currently enrolled in clinical treatment programs