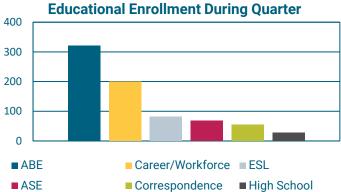

#### **General Education**

NDCS offers educational opportunities and is an accredited high school. Classes not available at NDCS can be accessed through the community, correspondence courses, and educational release.