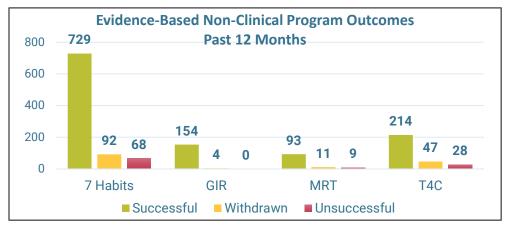

## **Non-Clinical Programming Information**

**2,735** individuals participated in at least one of these non-clinical programs during the quarter.

**59** incarcerated individuals trained as peer facilitators for non-clinical programming.

**Note:** Moral Reconation Therapy (MRT) and Thinking for a Change (T4C) were discontinued in 2024. In the current and future reports, only historical program completions will be reported.

Unlocking Your Thinking