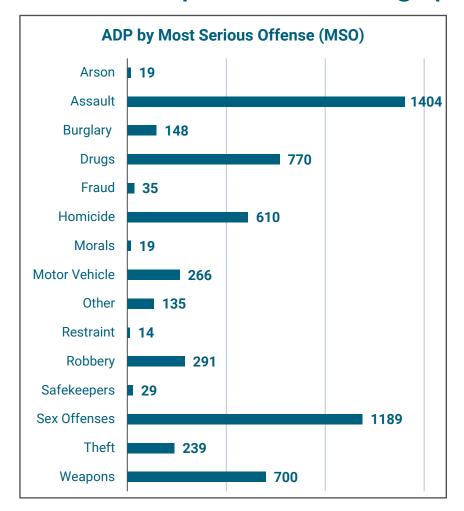

## **NDCS Population and Demographics (Continued)**

45% of all NDCS incarcerated individuals are in minimum security or community facilities.

The average age is **38.32** years.

60% of all NDCS incarcerated individuals have an MSO of Assault, Homicide, Robbery, or Sex Offenses.