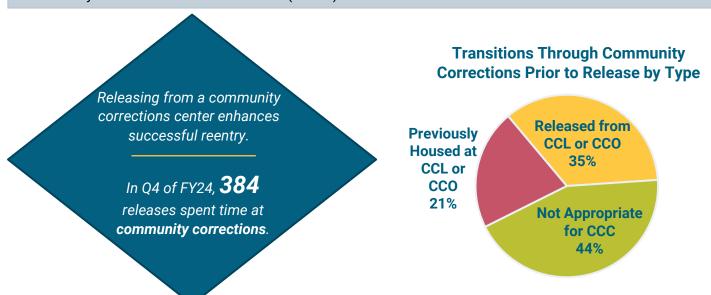

#### Releases

NDCS community corrections facilities include Community Corrections Center – Omaha (CCC-O) and Community Corrections Center – Lincoln (CCC-L).

**Recidivism** is calculated based on returns to NDCS custody within three years of an individual's release. For example, a person is considered to have recidivated if they were released in FY2020 and returned any time between then and the end of FY2023.