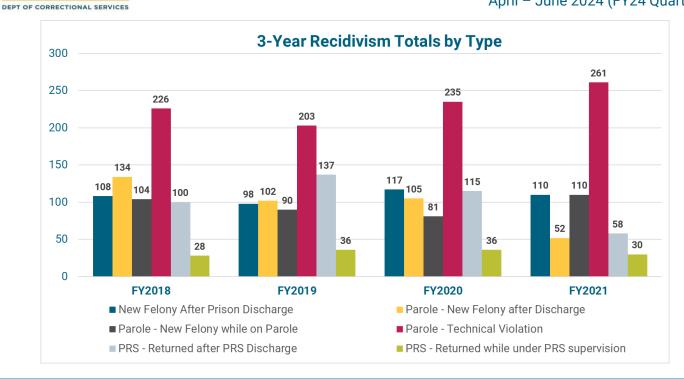

#### Releases

NDCS community corrections facilities include Community Corrections Center – Omaha (CCC-O) and Community Corrections Center – Lincoln (CCC-L).

**Recidivism** is calculated based on returns to NDCS custody within three years of an individual's release. For example, a person is considered to have recidivated if they were released in FY2020 and returned any time between then and the end of FY2023.