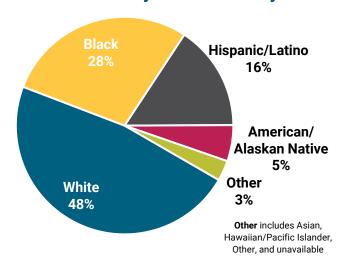

90  | 125                     | 152.00%                      | 100             | 190.00%                 |  |  |  |
| Total                                      | 5872 | 5075                    | 115.70%                      | 4059            | 144.67%                 |  |  |  |

individuals who passed through NDCS custody during the quarter. This includes those who were not physically present at a facility during the quarter, i.e., those awaiting court

the quarter, i.e., those awaiting court dates in a non-NDCS facility or in an outside hospital. Institutional information includes only those who were physically present at a facility during the quarter. Discrepancies in Average Daily Population (ADP) totals are due to the rounding of individual statistics.

### **ADP by Race/Ethnicity**







April Suile 2024 (1 124 Quarte

## **NDCS Population and Demographics (Continued)**



45% of all NDCS incarcerated individuals are in minimum security or community facilities.

The average age is **38.32** years.

60% of all NDCS incarcerated individuals have an MSO of Assault, Homicide, Robbery, or Sex Offenses.

Of the 1,003 (ADP) individuals past their Parole Eligibility Date (PED),

41% have previously paroled.
Returned parolees averaged 1.3 attempts at parole.



\*Includes life sentences



April – June 2024 (FY24 Quarter 4)

#### Releases

NDCS community corrections facilities include Community Corrections Center – Omaha (CCC-O) and Community Corrections Center – Lincoln (CCC-L).



**Recidivism** is calculated based on returns to NDCS custody within three years of an individ