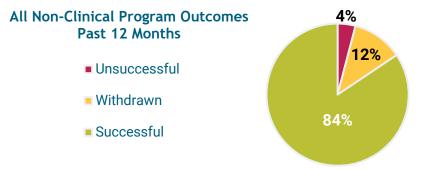

## **Non-Clinical Programming Information**

**2,735** individuals participated in at least one of these non-clinical programs during the quarter.

**59** incarcerated individuals trained as peer facilitators for non-clinical programming.