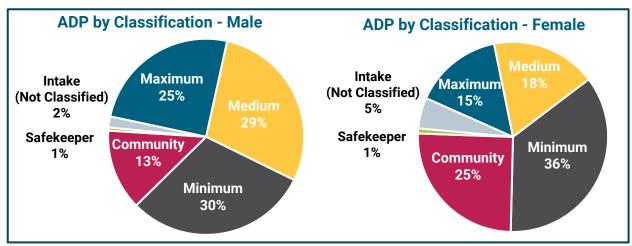

## **NDCS Population and Demographics (Continued)**

45% of all NDCS incarcerated individuals are in minimum security or community facilities.

The average age is **38.32** years.

60% of all NDCS incarcerated individuals have an MSO of Assault, Homicide, Robbery, or Sex Offenses.