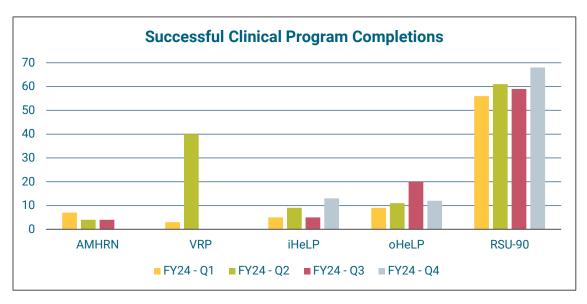

## **Clinical Treatment Completions**

(July 2023 through June 2024)

Note: VRP was discontinued in 2024. In the current and future reports, only historical program completions will be reported.

Note: Date for clinical and non-clinical programming is accurate as of July 1, 2024.

#### **Clinical Treatment Recommendations**

**RSU-90** is a residential substance use treatment program lasting 90 days

**AMHRN** is an anger management program lasting 12 weeks

**oHeLP** is an outpatient sexual-offense specific treatment lasting 6 months

**iHeLP** is a residential sexual-offense specific program lasting 12-18 months

**60** individuals past their PED currently **refuse** treatment

**Note:** Date for clinical and non-clinical programming is accurate as of July 1, 2024. The number of recommendations does not equal the number of individuals recommended because some individuals had more than one recommendation.