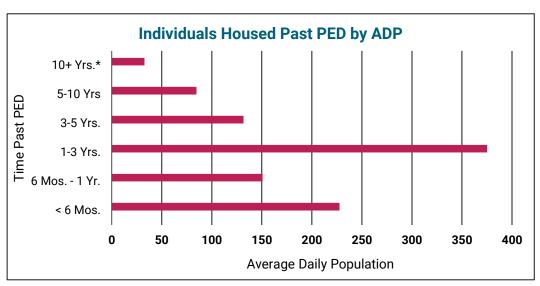

Of the 1,003 (ADP) individuals past their Parole Eligibility Date (PED),

41% have previously paroled.
Returned parolees averaged 1.3 attempts at parole.

\*Includes life sentences

April – June 2024 (FY24 Quarter 4)